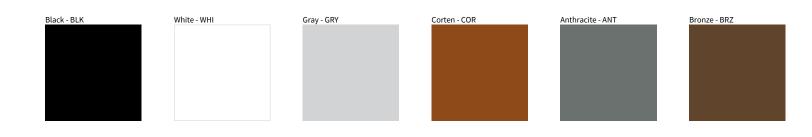

## MINI CORNICHE SURFACE COLOR FINISH CHART

| PROJECT  |  |
|----------|--|
| ТҮРЕ     |  |
| NOTES    |  |
| QUANTITY |  |
| DATE     |  |

**Digital:** Not all screens are calibrated the same, and therefore, colors will appear differently between screens.

Physical: When texture is involved, there will be variations in color, character and tone within a product series and between product families.

Zaneen Group Inc. © 2024, T 1800-388-3382, F 416-247-9319, www.zaneen.com